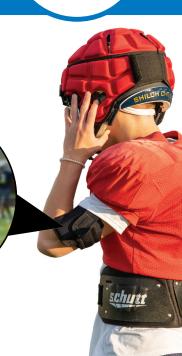

COBALT PLUS PLAYER COMMUNICATIONS

The **Cobalt Plus Player Receiver Pack** is a small, durable, listen-only device worn by a player to enable powerful communication between coaches and players.

For more info, visit coachcomm.com/cobaltplus-player

### **HIGHLIGHTS**

- 8 player-position channels
- Flexible talk options for coaches to talk to unlimited players during practice
- Customize position groups with easy-to-use display
- 15-hour battery with drop-in charger for multi-unit charging
- Built-in speaker provides powerful audio quality
- · Compact, rugged construction
- Actual Size: 3.67" L x 1.75" W x 0.6" D