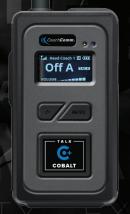

# COACHCOMM COACHCOMM PLUS

Cobalt PLUS provides more full-featured users and more flexibility than ever, and now with player communications options, too.

"This is a system that we use every day, for practice and games. It does not matter how many people are in the stands, it always provides crystal clear communication."

#### **MATTHEW FORESTER**

Head Football Coach Briarwood Christian School (AL)

- Unlimited users
- Up to 6 Channels
- Compatible with the Cobalt PLUS Player Receiver Pack
- Includes the exclusive D1 SmartBoom PRO headset
- Coach-friendly interface
- No Base Station required
- Easy setup
- Enhanced, next-level signal delivery for improved performance in tough RF environments