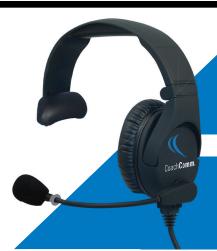

## ALL SYSTEMS INCLUDE EXCLUSIVE D1 SMARTBOOM® PRO HEADSETS!

THE MOST USED HEADSET BY D-1 COACHES

- Stays secure without squeeze or headaches
- · Reduces crowd noise and ear fatigue
- Convenient flip-up boom to mute the mic