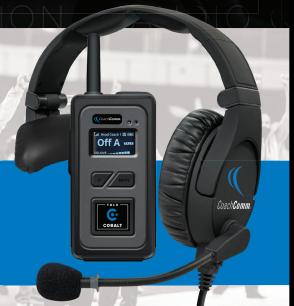

## ALL SYSTEMS INCLUDE EXCLUSIVE D1 SMARTBOOM® PRO HEADSETS!

THE MOST USED HEADSET BY D-1 COACHES

- Stays secure without squeeze or headaches
- · Reduces crowd noise and ear fatigue
- Convenient flip-up boom to mute the mic

# COACHCOMM COACHCOMM PLUS

Cobalt PLUS provides more full-featured users and more flexibility than ever, and now with player communications options, too.

"This is a system that we use every day, for practice and games. It does not matter how many people are in the stands, it always provides crystal clear communication."

#### **MATTHEW FORESTER**

Head Football Coach Briarwood Christian School (AL)

- Unlimited users
- Up to 6 Channels
- Compatible with the Cobalt PLUS Player Receiver Pack
- Includes the exclusive D1 SmartBoom PRO headset
- Coach-friendly interface
- No Base Station required
- Easy setup
- Enhanced, next-level signal delivery for improved performance in tough RF environments