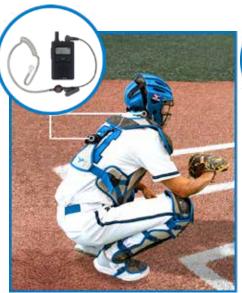

Lightweight and easy to wear, the Cobalt PLUS pack mounts on the back of the catcher and features a small, low-profile ear tube that is both discreet and unobstructive in use, even in high levels of activity.

Coach and catcher can engage in one-to-one communication and benefit from unique feedback and instruction.