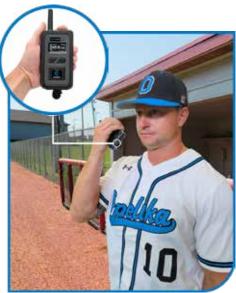

Lightweight and easy to wear, the Cobalt PLUS pack mounts on the back of the catcher and features a small, low-profile ear tube that is both discreet and unobstructive in use, even in high levels of activity.

Coach and catcher can engage in one-to-one communication and benefit from unique feedback and instruction.