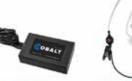

## BASEBALL PACKAGE

**COACH TO CATCHER** 

BASEBALL

COBALT PLUS COACH BELT PACK (with Microphone)

5-PORT

USB CHARGER

COBALT PLUS PLAYER RECEIVER PACK

PLAYER RECEIVER PACK HOLSTER

#### **PACKAGE INCLUDES:**

- · 1 Cobalt PLUS Coach Belt Pack
- 1 Cobalt PLUS Player Receiver Pack
- 1 Coach Microphone
- 1 Player Receiver Ear Tube
- 1 Player Receiver Holster
- 5-Port USB Charger
- Hard Carry Case