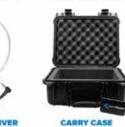

## BASEBALL PACKAGE

**COACH TO CATCHER** 

BASEBALL

COBALT PLUS COACH BELT PACK (with Microphone)

5-PORT

USB CHARGER

COBALT PLUS PLAYER RECEIVER PACK

PLAYER RECEIVER PACK HOLSTER

#### **PACKAGE INCLUDES:**

- · 1 Cobalt PLUS Coach Belt Pack
- 1 Cobalt PLUS Player Receiver Pack
- 1 Coach Microphone
- 1 Player Receiver Ear Tube
- 1 Player Receiver Holster
- 5-Port USB Charger
- Hard Carry Case