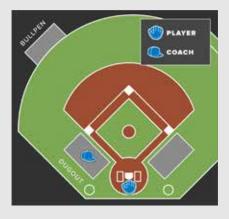

## FLEXIBLE AND EASY-TO-USE COMMUNICATION FOR BASEBALL

STARTING AT \$1.850

Cobalt® PLUS technology is being used by thousands of baseball coaches and players to promote flexible, interruptionfree coach to catcher communication and player development.

Coach and catcher can engage in one-to-one communication and benefit from unique feedback and instruction.