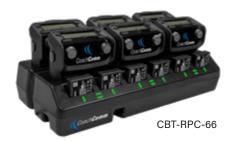

# **Drop-in Charger**

The 6+6 Drop-in Radio Pack and Battery Charger conveniently charges up to six CoachComm batteries in the radio pack and up to six stand-alone batteries simultaneously (Batteries and Radio Packs not included). LED indicators provide real-time charge statuses.