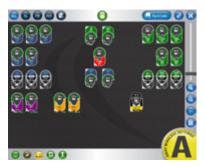

# X-Ware: Game Day Interface

- Simple-to-use software interface with live control of all coaches' radio packs from a single location in the press box.
- Newly designed icons to support new 2 and 4 channel radio packs, coach-to-player workflow, and official's muting capabilities.
- Audio Recording functionality to allow for recording up to two individual channels.