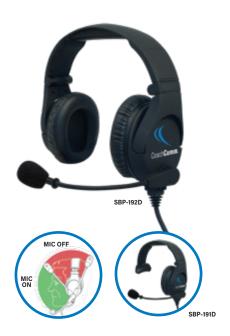

### SmartBoom® PRO

Features superior comfort, durability, and noise reduction in loud stadiums.

The SBP is the headset of choice by coaches around the country because it delivers in the toughest environments. Even in loud and intense games, SBP gives coaches the freedom to quickly mute communication with a lift of the mic. High quality audio and soft padding for superior comfort make SBP a must for coaches that demand the best.