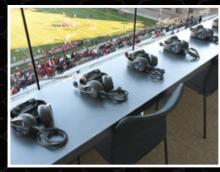

# X-SYSTEM HEADSETS AND ACCESSORIES

### SmartBoom® PRO

Features superior comfort, durability, and noise reduction in loud stadiums.

The SBP is the headset of choice by coaches around the country because it delivers in the toughest environments. Even in loud and intense games, SBP gives coaches the freedom to quickly mute communication with a lift of the mic. High quality audio and soft padding for superior comfort make SBP a must for coaches that demand the best.

# **Listen-Only Headset Options**

SmartBoom PRO Single-Ear Listen-Only Headset with no boom

SmartBoom PRO Dual-Ear Listen-Only Headset with no boom

CoachComm Listen-Only Earbuds with sound isolation