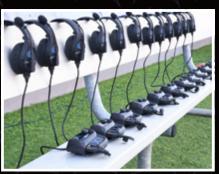

# **Drop-in Charger**

The 6+6 Drop-in Radio Pack and Battery Charger conveniently charges up to six CoachComm batteries in the radio pack and up to six stand-alone batteries simultaneously (Batteries and Radio Packs not included). LED indicators provide real-time charge statuses.