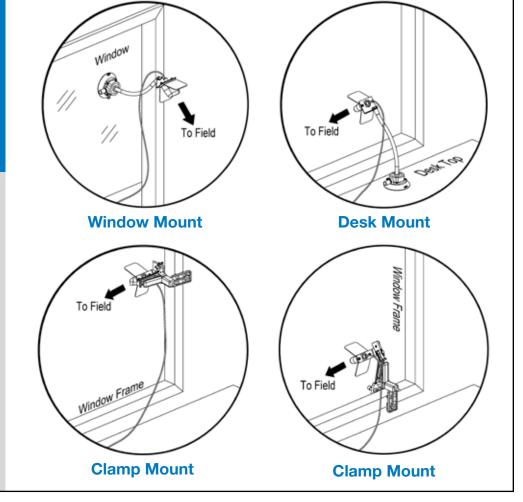

## Directional Antenna Mounting Instructions





## Directional Antenna Mounting Instructions



© 2013 CoachComm, LLC. All Rights Reserved PI\_DirAntennalnst



| ITEM | PART NO.       | DESCRIPTION                      | QTY. |
|------|----------------|----------------------------------|------|
| 1    | BDG-043R       | GAFFER GRIP ADJUSTABLE           | 1    |
| 2    | PC-MET-ANTB-02 | ANTENNA BRACKET A                | 1    |
| 3    | PC-MET-ANTBRKB | ANTENNA BRACKET B                | 1    |
| 4    | PC-ANT-EXTDIR  | EXTERNAL DIRECTIONAL ANTENNA     | 1    |
| 5    | 00001421       | SCREW, THUMB #10-24 X 1/2"       | 2    |
| 6    | 00002341       | SUCTION CUP MT W/1/4-20 STUD     | 1    |
| 7    | 00002342       | GDDSENECK, 16" W/1/4-20 FERRULE  | 1    |
| 8    | 00001716       | SCREW, THUMB 1/4-20 X 1/2"       | 1    |
| 9    | 00002343       | BRACKET, ANTENNA TO GODSENECK    | 1    |
| 10   | PC-ANTCABLE-10 | CABLE, RPTNC MALE-N MALE