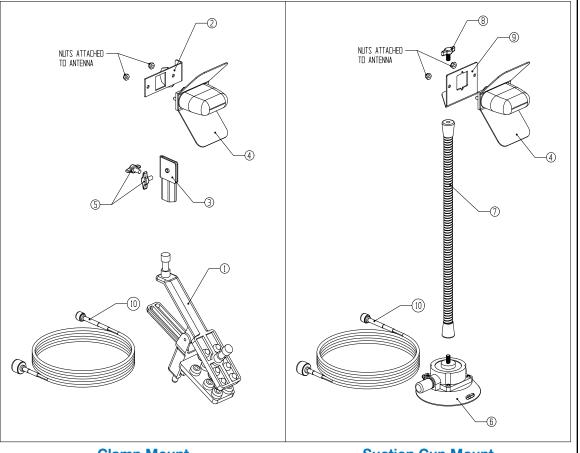

## Directional Antenna Mounting Instructions

© 2013 CoachComm, LLC. All Rights Reserved PI\_DirAntennalnst

| ITEM | PART NO.       | DESCRIPTION                      | QTY. |
|------|----------------|----------------------------------|------|
| 1    | BDG-043R       | GAFFER GRIP ADJUSTABLE           | 1    |
| 2    | PC-MET-ANTB-02 | ANTENNA BRACKET A                | 1    |
| 3    | PC-MET-ANTBRKB | ANTENNA BRACKET B                | 1    |
| 4    | PC-ANT-EXTDIR  | EXTERNAL DIRECTIONAL ANTENNA     | 1    |
| 5    | 00001421       | SCREW, THUMB #10-24 X 1/2"       | 2    |
| 6    | 00002341       | SUCTION CUP MT W/1/4-20 STUD     | 1    |
| 7    | 00002342       | GDDSENECK, 16" W/1/4-20 FERRULE  | 1    |
| 8    | 00001716       | SCREW, THUMB 1/4-20 X 1/2"       | 1    |
| 9    | 00002343       | BRACKET, ANTENNA TO GODSENECK    | 1    |
| 10   | PC-ANTCABLE-10 | CABLE, RPTNC MALE-N MALE, 10 FT. | 1    |

| ITEM | PART NO.       | DESCRIPTION                      | QTY. |
|------|----------------|----------------------------------|------|
| 1    | BDG-043R       | GAFFER GRIP ADJUSTABLE           | 1    |
| 2    | PC-MET-ANTB-02 | ANTENNA BRACKET A                | 1    |
| 3    | PC-MET-ANTBRKB | ANTENNA BRACKET B                | 1    |
| 4    | PC-ANT-EXTDIR  | EXTERNAL DIRECTIONAL ANTENNA     | 1    |
| 5    | 00001421       | SCREW, THUMB #10-24 X 1/2"       | 2    |
| 6    | 00002341       | SUCTION CUP MT W/1/4-20 STUD     | 1    |
| 7    | 00002342       | GDDSENECK, 16" W/1/4-20 FERRULE  | 1    |
| 8    | 00001716       | SCREW, THUMB 1/4-20 X 1/2"       | 1    |
| 9    | 00002343       | BRACKET, ANTENNA TO GODSENECK    | 1    |
| 10   | PC-ANTCABLE-10 | CABLE, RPTNC MALE-N MALE, 10 FT. | 1    |

**Clamp Mount** 

**Suction Cup Mount**