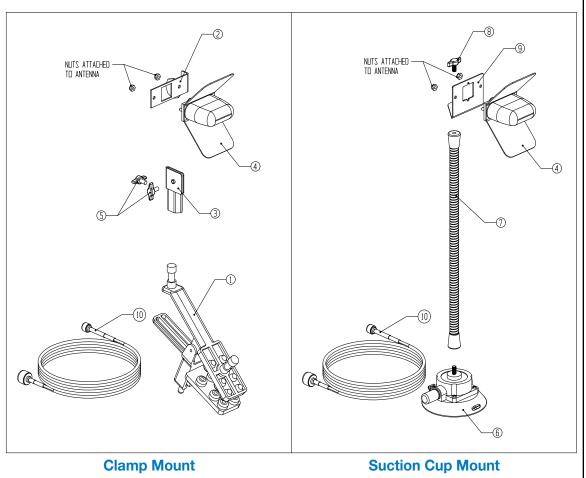

## Directional Antenna Mounting Instructions

© 2013 CoachComm, LLC. All Rights Reserved PI\_DirAntennalnst

| ITEM | PART NO.       | DESCRIPTION                      | QTY. |
|------|----------------|----------------------------------|------|
| 1    | BDG-043R       | GAFFER GRIP ADJUSTABLE           | 1    |
| 2    | PC-MET-ANTB-02 | ANTENNA BRACKET A                | 1    |
| 3    | PC-MET-ANTBRKB | ANTENNA BRACKET B                | 1    |
| 4    | PC-ANT-EXTDIR  | EXTERNAL DIRECTIONAL ANTENNA     | 1    |
| 5    | 00001421       | SCREW, THUMB #10-24 X 1/2"       | 2    |
| 6    | 00002341       | SUCTION CUP MT W/1/4-20 STUD     | 1    |
| 7    | 00002342       | GDDSENECK, 16" W/1/4-20 FERRULE  | 1    |
| 8    | 00001716       | SCREW, THUMB 1/4-20 X 1/2"       | 1    |
| 9    | 00002343       | BRACKET, ANTENNA TO GODSENECK    | 1    |
| 10   | PC-ANTCABLE-10 | CABLE, RPTNC MALE-N MALE, 10 FT. | 1    |

| ITEM | PART NO.       | DESCRIPTION                      | QTY. |
|------|----------------|----------------------------------|------|
| 1    | BDG-043R       | GAFFER GRIP ADJUSTABLE           | 1    |
| 2    | PC-MET-ANTB-02 | ANTENNA BRACKET A                | 1    |
| 3    | PC-MET-ANTBRKB | ANTENNA BRACKET B                | 1    |
| 4    | PC-ANT-EXTDIR  | EXTERNAL DIRECTIONAL ANTENNA     | 1    |
| 5    | 00001421       | SCREW, THUMB #10-24 X 1/2"       | 2    |
| 6    | 00002341       | SUCTION CUP MT W/1/4-20 STUD     | 1    |
| 7    | 00002342       | GDDSENECK, 16" W/1/4-20 FERRULE  | 1    |
| 8    | 00001716       | SCREW, THUMB 1/4-20 X 1/2"       | 1    |
| 9    | 00002343       | BRACKET, ANTENNA TO GODSENECK    | 1    |
| 10   | PC-ANTCABLE-10 | CABLE, RPTNC MALE-N MALE, 10 FT. | 1    |

**Clamp Mount** 

**Suction Cup Mount**