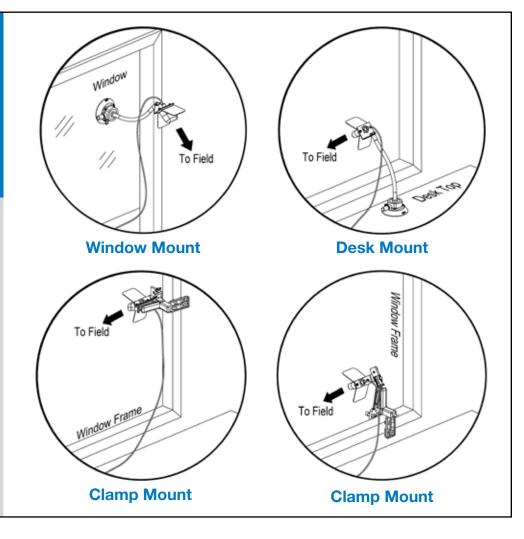

## Directional Antenna Mounting Instructions





## Directional Antenna Mounting Instructions



© 2013 CoachComm, LLC. All Rights Reserved PI\_DirAntennalnst



| ITEM | PART NO.       | DESCRIPTION                      | QTY. |
|------|----------------|----------------------------------|------|
| 1    | BDG-043R       | GAFFER GRIP ADJUSTABLE           | 1    |
| 2    | PC-MET-ANTB-02 | ANTENNA BRACKET A                | 1    |
| 3    | PC-MET-ANTBRKB | ANTENNA BRACKET B                | 1    |
| 4    | PC-ANT-EXTDIR  | EXTERNAL DIRECTIONAL ANTENNA     | 1    |
| 5    | 00001421       | SCREW, THUMB #10-24 X 1/2"       | 2    |
| 6    | 00002341       | SUCTION CUP MT W/1/4-20 STUD     | 1    |
| 7    | 00002342       | GDDSENECK, 16" W/1/4-20 FERRULE  | 1    |
| 8    | 00001716       | SCREW, THUMB 1/4-20 X 1/2"       | 1    |
| 9