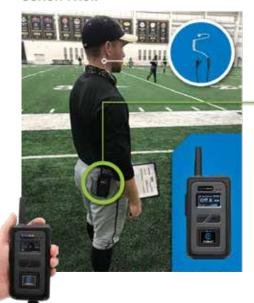

#### COACH PACK

#### **HIGHLIGHTS**

- COACH-TO-CATCHER COMMUNICATION
- KEEPS PITCH CALLS SECURE AND PRIVATE WITH ENCRYPTED DIGITAL AUDIO
- USE FOR GAMES AND PLAYER DEVELOPMENT IN PRACTICE
- MULTIPLE TALK CHANNELS FOR COACHES AND PLAYERS
- COMMUNICATE FROM THE DUGOUT TO BULLPEN

- ALLOW BACKUP CATCHERS AND BULLPEN PITCHERS TO LISTEN TO PITCH CALLS
- AVOIDS COMMON TWO-WAY RADIO AND WI-FI INTERFERENCE
- NO LICENSING OR FREQUENCY COORDINATION REQUIRED
- MULTIPLE EAR TUBE AND HEADSET OPTIONS FOR COACHES AND PLAYERS