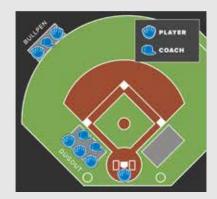

**COACH-TO-PLAYERS** 

- 1 Cobalt PLUS Coach Belt Pack
- · 2 Cobalt PLUS Player Receiver Packs
- 1 Coach Microphone
- 2 Player Receiver Ear Tubes
- 15-Port USB Charger
- 1 Soft Carry Case

**SYSTEMS START AT \$2,500** 

**COACH-TO-COACH & COACH-TO-PLAYERS** 

- **3 Cobalt PLUS Coach Belt Packs**
- **6 Cobalt PLUS Player Receiver Packs**
- 3 Coach Microphones
- 6 Player Receiver Ear Tubes
- 2 5-Port USB Charger
- 1 Soft Carry Case

**SYSTEMS START AT \$7,295** 