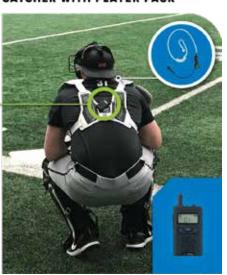

Lightweight and easy to wear, the Cobalt PLUS pack mounts on the back of the catcher and features a small, low-profile ear tube that is discreet and unobstructive in use, even in high levels of activity.

#### CATCHER WITH PLAYER PACK

Handheld mic option available.

#### **HIGHLIGHTS**

- COACH-TO-CATCHER COMMUNICATION
- KEEPS PITCH CALLS SECURE AND PRIVATE WITH ENCRYPTED DIGITAL AUDIO
- USE FOR GAMES AND PLAYER DEVELOPMENT IN PRACTICE
- MULTIPLE TALK CHANNELS FOR COACHES AND PLAYERS
- COMMUNICATE FROM THE DUGOUT TO BULLPEN

- ALLOW BACKUP CATCHERS AND BULLPEN PITCHERS TO LISTEN TO PITCH CALLS
- AVOIDS COMMON TWO-WAY RADIO AND WI-FI INTERFERENCE
- NO LICENSING OR FREQUENCY COORDINATION REQUIRED
- MULTIPLE EAR TUBE AND HEADSET OPTIONS FOR COACHES AND PLAYERS