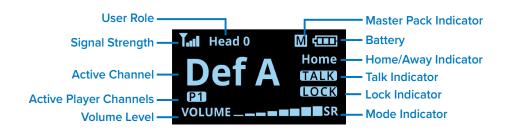

#### On the Master beltpack, select Home if you are the home team or Away if you are the visiting team.

Use the **+/-** buttons to toggle between the options. (Selected option will blink.) Press and hold the mode button to save your selection.

This setting provides proper wireless coordination for your other beltpacks and between your team and another CoachComm Cobalt or Cobalt PLUS team.

Adjust receiver volume as needed with the  $\blacktriangle/\checkmark$  buttons.

#### Maintain optimal line of sight with other beltpacks.

The "**Head O**" beltpack is the Master (identified with "**M**" on the OLED) and is required for all devices to work. For best system performance, use the Master in the dugout near other beltpacks.

Press the talk button to switch talk on (if not already on). TALK should appear on beltpack display. TALK will remain on.

LED Modes: Blue (Double Blink) = Logged In Blue (Single Blink) = Logged Out