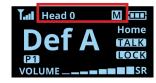

#### On the Master beltpack, select Home if you are the home team or Away if you are the visiting team.

Use the **+/-** buttons to toggle between the options. (Selected option will blink.) Press and hold the mode button to save your selection.

This setting provides proper wireless coordination for your other beltpacks and between your team and another CoachComm Cobalt or Cobalt PLUS team.

Adjust receiver volume as needed with the  $\blacktriangle/\checkmark$  buttons.

#### Maintain optimal line of sight with other beltpacks.

The "**Head O**" beltpack is the Master (identified with "**M**" on the OLED) and is required for all devices to work. For best system performance, use the Master in the dugout near other beltpacks.

Press the talk button to switch talk on (if not already on). TALK should appear on beltpack display. TALK will remain on.

LED Modes: Blue (Double Blink) = Logged In Blue (Single Blink) = Logged Out