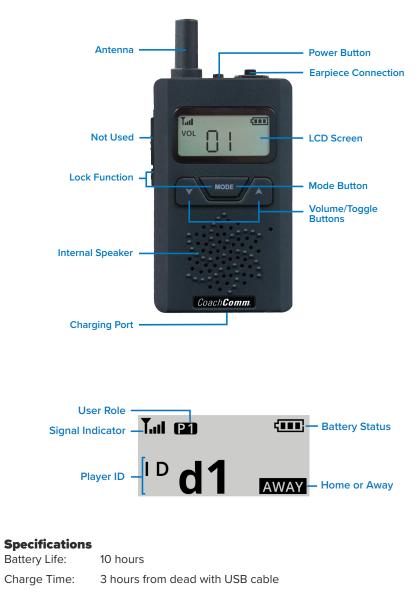

#### **Specifications**

Charge Time: 3.5 hours from dead with USB cable. 6.5 hours from dead with drop-in charger (sold separately). When charging, LED is red. When charging is complete, LED is off.

## **SETUP AND OPERATION**

Connect microphone to the beltpack. Connect earpiece to the recevier.

Be sure to fully insert the connector.

#### Power on the beltpack.

Hold down the power button for 3 seconds, until the screen turns on.

3

### **PLAYER RECEIVER OVERVIEW**

Press and hold the channel button to talk to player receivers.

The talk button must be on to talk to player channels.