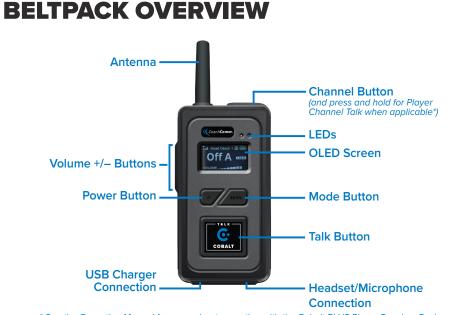

## **SETUP AND OPERATION**

Connect microphone to the beltpack. Connect earpiece to the recevier.

Be sure to fully insert the connector.

#### Power on the beltpack.

Hold down the power button for 3 seconds, until the screen turns on.

3

#### Maintain optimal line of sight with other beltpacks.

The "**Head O**" beltpack is the Master (identified with "**M**" on the OLED) and is required for all devices to work. For best system performance, use the Master in the dugout near other beltpacks.

Press the talk button to switch talk on (if not already on). TALK should appear on beltpack display. TALK will remain on.

LED Modes: Blue (Double Blink) = Logged In Blue (Single Blink) = Logged Out

### **PLAYER RECEIVER OVERVIEW**

Press and hold the channel button to talk to player receivers.

The talk button must be on to talk to player channels.